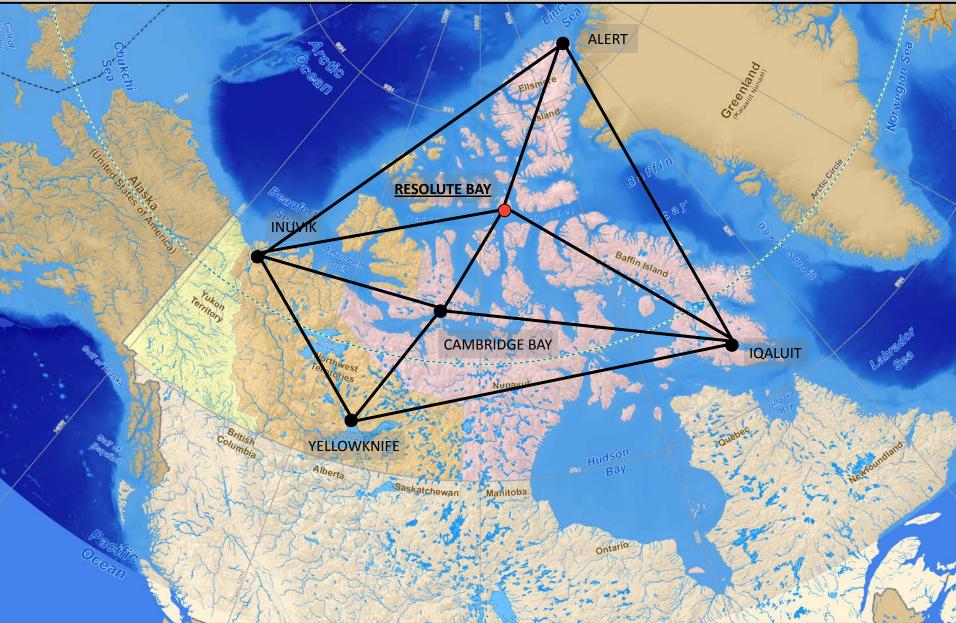

### Concept of Operations

- 7 day HF Communications Operation, 27 Feb 6 Mar 13
- Six signals detachments deploy into Iqaluit, Cambridge Bay, Resolute Bay, CFS ALERT, Yellowknife and Inuvik.
- Detachments establish and tested voice and data communications with the HF Quick Reaction Terminal (QRT) or other radios, using various antenna configurations and types.
- Schedule
  - 5 day pre-training package conduct at CFB Trenton
  - 7 day deployment Exercise.

## Area of Operations