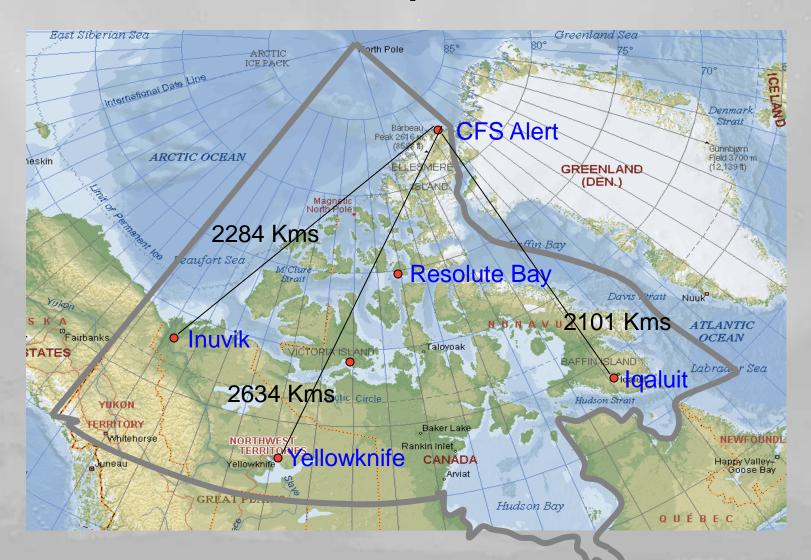

### Concept of Operations

- 7 day HF Communications Operation, 27 Feb 6 Mar 13
- Six signals detachments deploy into Iqaluit, Cambridge Bay, Resolute Bay, CFS ALERT, Yellowknife and Inuvik.
- Detachments establish and tested voice and data communications with the HF Quick Reaction Terminal (QRT) or other radios, using various antenna configurations and types.
- Schedule
  - 5 day pre-training package conduct at CFB Trenton
  - 7 day deployment Exercise.

## Area of Operations